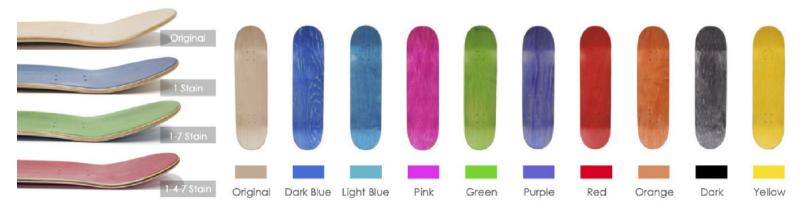

# VENEERS, TRANSEERS AND SPECIAL EFFECTS

Color Stains: Each layer can be stained!