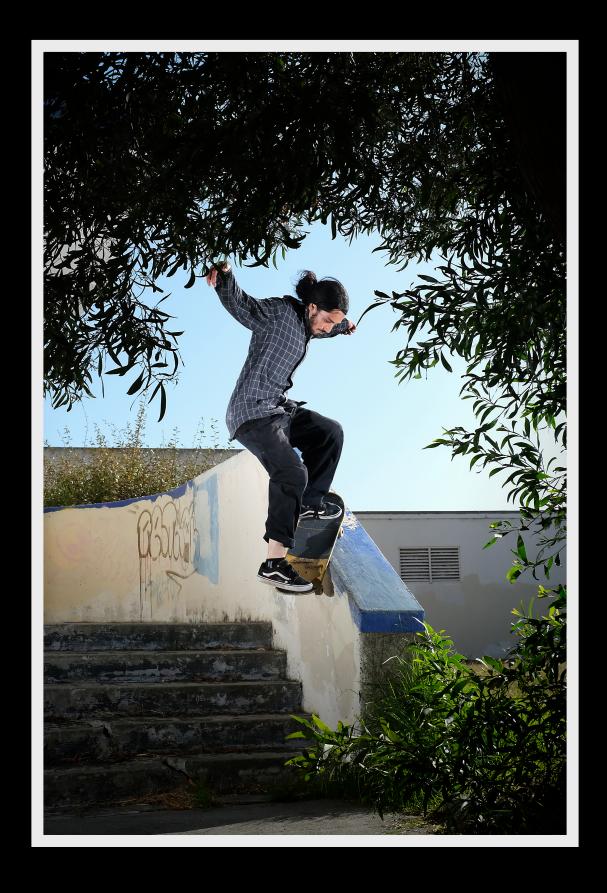

## 3 in House Shapes: Round, Blunt and Tapered

Our in house shapes cover most of our customers needs however we can just any custom shape and size! Send 1:1 file to create a custom shape. **Contact your rep for details** 

### **X SHAPE**

Tapered on both ends with a standard wheelbase. Excellent all around board

### Y SHAPE

Square nose and tail, standard wheelbase... Popular new shape amongst the cool kids

Available in 8" and up

**Z SHAPE** 

Round on both ends with a standard wheelbase. Another excellent all terrain shape

Available in all sizes