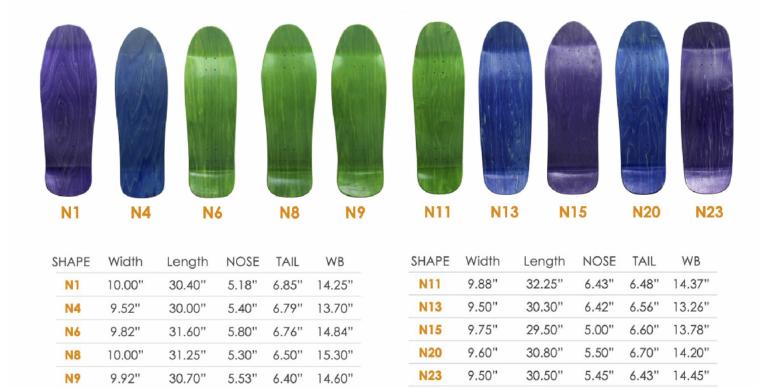

## 3 in House Shapes: Round, Blunt and Tapered

Our in house shapes cover most of our customers needs however we can just any custom shape and size! Send 1:1 file to create a custom shape. **Contact your rep for details** 

### **X SHAPE**

Tapered on both ends with a standard wheelbase. Excellent all around board

### Y SHAPE

Square nose and tail, standard wheelbase... Popular new shape amongst the cool kids

Available in 8" and up

**Z SHAPE** 

Round on both ends with a standard wheelbase. Another excellent all terrain shape

Available in all sizes