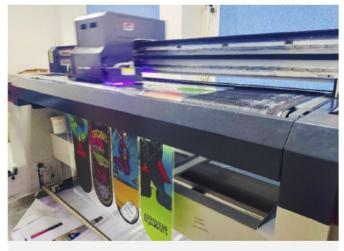

### **CUSTOM GRAPHIC**

Our industrial UV digital printing is the most technological model in the market, ensuring vibrant colors and intricate details for your custom designs. For traditional silkscreen printing workshops, we have adapted automatic equipment to offer better printing effects.

Cost Friendly · High Efficiency

Recomend for Big Quantity & Specify Pantone Color

Industrial UV digital printer

Excellent Color Performance · More details

Recomend for pro quality & complicated graphic