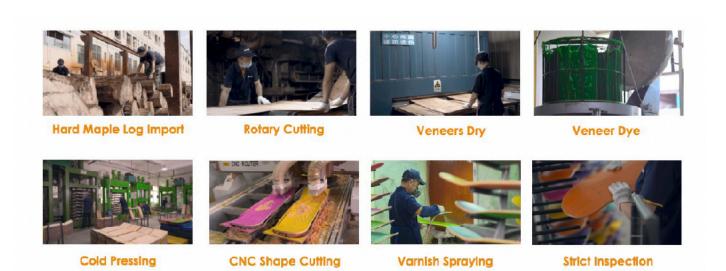

### **WOOD PROCESSING**

We import a substantial volume of container logs from the United States and Canada every year. In our own wood pre-processing workshop, we do roll cutting, veneer drying & dyeing, each process is under strict supervision.

### **DECK PRODUCTION**

Our factory has different concave molds and CNC machines for cutting shapes, to meet the demands of professional skaters. From the glue to the wood, we handle all processes by ourselves at the most professional level.

### **CUSTOM GRAPHIC**

Our industrial UV digital printing is the most technological model in the market, ensuring vibrant colors and intricate details for your custom designs. For traditional silkscreen printing workshops, we have adapted automatic equipment to offer better printing effects.