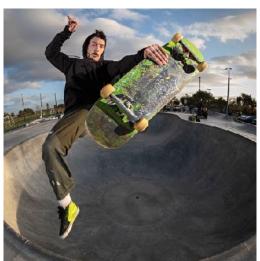

## 3 in House Shapes: Round, Blunt and Tapered

Our in house shapes cover most of our customers needs however we can just any custom shape and size! Send 1:1 file to create a custom shape. **Contact your rep for details** 

### **X SHAPE**

Tapered on both ends with a standard wheelbase. Excellent all around board

### Y SHAPE

Square nose and tail, standard wheelbase... Popular new shape amongst the cool kids

Available in 8" and up

**Z SHAPE** 

Round on both ends with a standard wheelbase. Another excellent all terrain shape

Available in all sizes