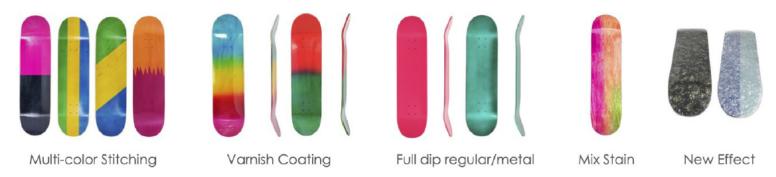

# VENEERS, TRANSEERS AND SPECIAL EFFECTS

Color Stains: Each layer can be stained!

# **More Effects**