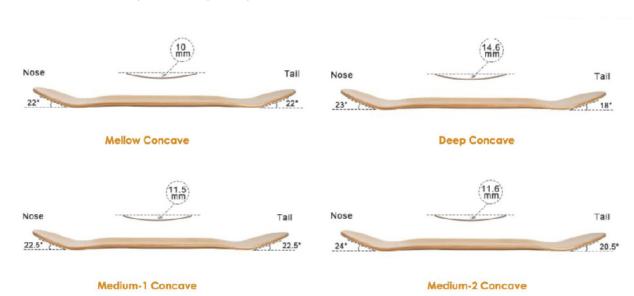

# Customizations

Concave

Mellow Medium Deep

Sizes

7.0" 7.25" 7.5"

7.625"

7.875"

8.0" 8.125" 8.25"

8.75"

8.875"

8.625"

8.5"

**Shapes** 

Round Blunt

Tapered

Send 1:1 file to create custom shapes! contact your rep for details