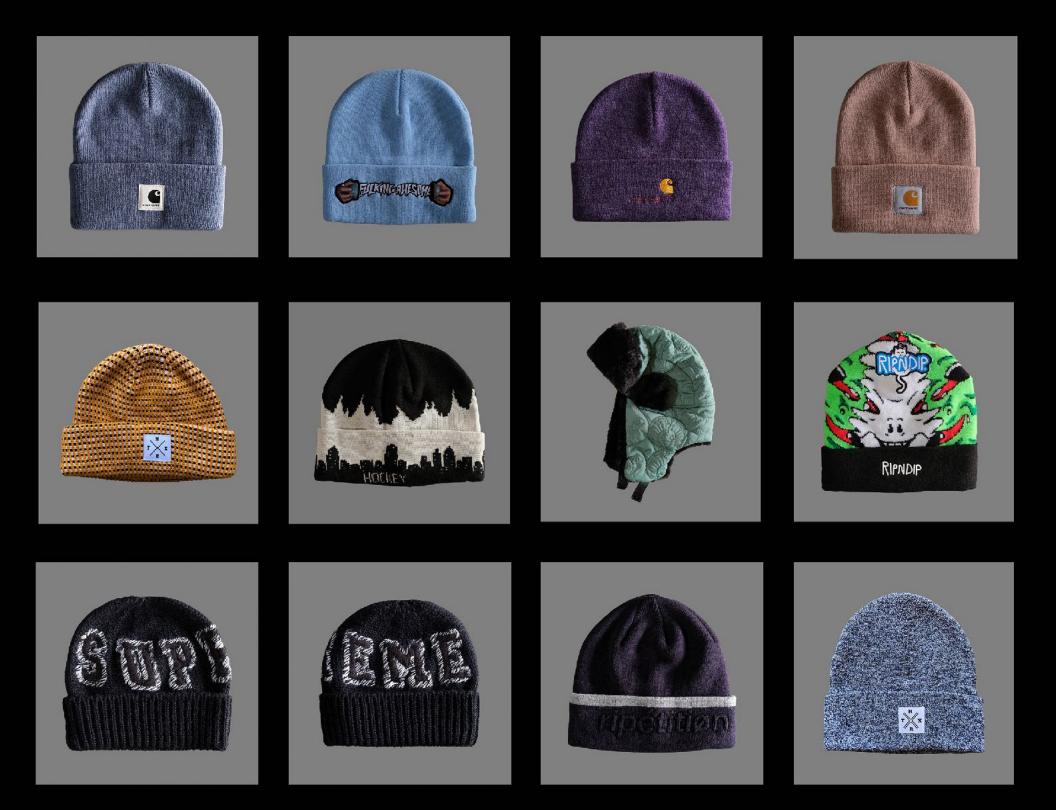

## **ASYA Trading X 11:11 Manufacturing**

Select a design from our diverse collection or share your unique design with us. We have the capability to craft a wide array of knitted beanies, scarves, and gloves in virtually any style. If you've spotted a particular beanie in the market that you'd like to emulate, no worries – a simple image is often sufficient for us to recreate the design.

We specialize in CUSTOM BEANIES, offering a variety of yarn options, including acrylic, cotton, wool, and various blends, all meticulously dyed to match any Pantone shade. Additionally, we provide exotic yarns for those seeking something unique.

Elevate your knitwear with our range of embellishments, including embroidery, labels, patches, and an array of trims. Your personalized touch is our priority.