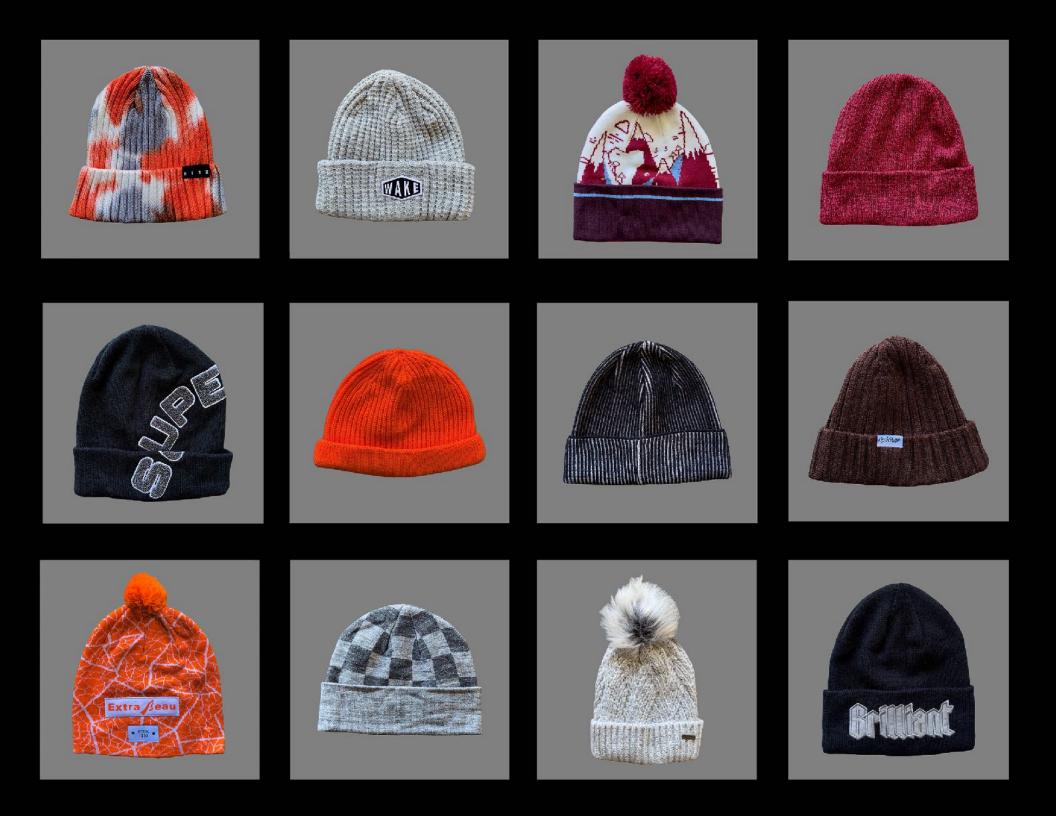

## **ASYA Trading X 11:11 Manufacturing**

Select a design from our diverse collection or share your unique design with us. We have the capability to craft a wide array of knitted beanies, scarves, and gloves in virtually any style. If you've spotted a particular beanie in the market that you'd like to emulate, no worries – a simple image is often sufficient for us to recreate the design.

We specialize in CUSTOM BEANIES, offering a variety of yarn options, including acrylic, cotton, wool, and various blends, all meticulously dyed to match any Pantone shade. Additionally, we provide exotic yarns for those seeking something unique.

Elevate your knitwear with our range of embellishments, including embroidery, labels, patches, and an array of trims. Your personalized touch is our priority.