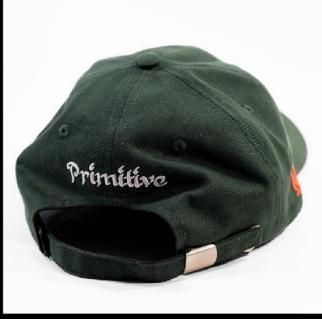

## ASYA Trading X 11:11 Manufacturing

**11:11 Manufacturing** 

Choose a design from our diverse collection or share your unique vision with us. Our capabilities extend to crafting a wide array of custom hats in virtually any style. If there's a particular hat in the market that you'd like to emulate, no worries, a simple image is often sufficient for us to recreate the design.

Explore our variety of options, including 5-6 and 7 Panel, Trucker, Fitted, Snap Back, Dad Hats, Bucket Hats, and virtually any other type of hat your brand needs.

And with our range of embellishments, including embroidery, labels, patches, and an array of trims, we can elevate your hat game to the next level. The customization possibilities are endless