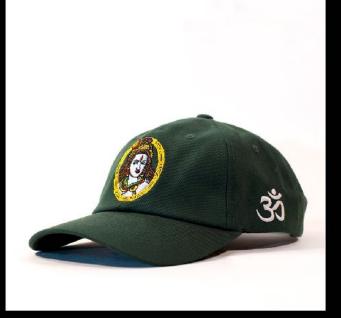

## ASYA Trading X 11:11 Manufacturing

**11:11 Manufacturing** 

Choose a design from our diverse collection or share your unique vision with us. Our capabilities extend to crafting a wide array of custom hats in virtually any style. If there's a particular hat in the market that you'd like to emulate, no worries, a simple image is often sufficient for us to recreate the design.

Explore our variety of options, including 5-6 and 7 Panel, Trucker, Fitted, Snap Back, Dad Hats, Bucket Hats, and virtually any other type of hat your brand needs.

And with our range of embellishments, including embroidery, labels, patches, and an array of trims, we can elevate your hat game to the next level. The customization possibilities are endless